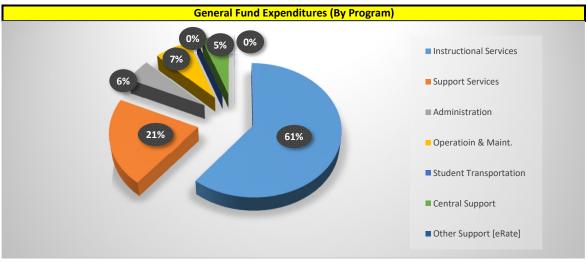

|                                    | FY 21-22            | FY 22-23            | FY 23-24             | F | Y 23-24 | FY 24-25            |    | FY 24-25     | FY 24-25            |
|------------------------------------|---------------------|---------------------|----------------------|---|---------|---------------------|----|--------------|---------------------|
| By Program                         | Audited             | Audited             | Final Jan.<br>Budget |   | Audited | April<br>Budget     | ,  | Adjustments  | Final<br>Budget     |
| Instructional Services (0010-2099) | \$<br>7,335,924.60  | \$<br>11,422,048.38 | \$<br>10,883,075.17  |   |         | \$<br>11,418,668.21 | \$ | 1,066,321.35 | \$<br>12,484,989.56 |
| Support Services (2100-2299)       | \$<br>3,947,588.05  | \$<br>3,819,484.41  | \$<br>4,097,868.74   |   |         | \$<br>3,596,868.37  | \$ | 752,836.87   | \$<br>4,349,705.24  |
| Administration (2300-2599)         | \$<br>833,902.45    | \$<br>995,999.56    | \$<br>1,170,520.88   |   |         | \$<br>1,081,446.63  | \$ | 40,687.38    | \$<br>1,122,134.01  |
| Operatioin & Maint. (2600)         | \$<br>101,972.32    | \$<br>111,652.90    | \$<br>180,305.87     |   |         | \$<br>188,918.80    | \$ | 1,302,873.30 | \$<br>1,491,792.10  |
| Student Transportation (2700)      | \$<br>-             | \$<br>-             | \$<br>-              |   |         | \$<br>-             | \$ |              | \$<br>-             |
| Central Support (2800)             | \$<br>456,692.32    | \$<br>503,351.92    | \$<br>547,011.58     |   |         | \$<br>584,127.99    | \$ | 522,312.10   | \$<br>1,106,440.09  |
| Other Support [eRate] (2900)       | \$<br>-             | \$<br>3,750.00      | \$<br>7,500.00       |   |         | \$<br>7,500.00      | \$ | -            | \$<br>7,500.00      |
| Total Expenditures                 | \$<br>12,676,079.74 | \$<br>16,856,287.17 |                      |   | _       | \$<br>16,877,530.00 | \$ | 3,685,031.00 | \$<br>20,562,561.00 |