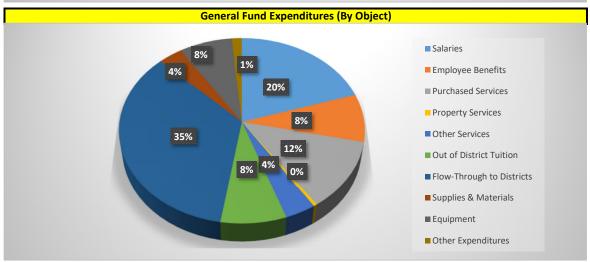

## Expenditure Summary Budget FY 2024-25 East Central BOCES

|                                     | FY 2          | 21-22    |      | FY 22-23      |    | FY 23-24             | FY 23-24 |    | FY 24-25        |    | FY 24-25     |    | FY 24-25        |
|-------------------------------------|---------------|----------|------|---------------|----|----------------------|----------|----|-----------------|----|--------------|----|-----------------|
| By Object Code                      | Aud           | dited    |      | Audited       |    | Final Jan.<br>Budget | Audited  |    | April<br>Budget | ,  | Adjustments  |    | Final<br>Budget |
| 0100 Salaries                       | <b>A</b> 0.00 | 0.000.70 | Φ.   | 0.000 575 00  | •  | 0.704.054.00         |          | •  | 0.040.775.00    | •  | 044 500 00   | •  | 4 400 000 00    |
|                                     |               |          | \$   | 3,888,575.36  | \$ | 3,781,251.62         |          | \$ | 3,918,775.00    | \$ | 211,563.28   | \$ | 4,130,338.28    |
| 0200 Benefits                       | . ,           | 5,580.39 | \$   | 1,691,004.68  | \$ | 1,567,845.69         |          | \$ | 1,665,873.40    | \$ | 55,820.75    | \$ | 1,721,694.15    |
| 0300 Purchased Prof Services        | · ,           |          | \$   | 1,695,038.01  | \$ | 2,205,954.98         |          | \$ | 1,582,388.48    | \$ | 887,956.05   | _  | 2,470,344.53    |
| 0400 Purchased Property Services    |               | ,        | \$   | 58,140.08     | \$ | 109,696.16           |          | \$ | 106,308.60      | \$ | (18,858.60)  | ÷  | 87,450.00       |
| 0500 Other Purchased Services       |               | -,       | \$   | ,-            | \$ | 187,625.61           |          | \$ | 165,811.90      | \$ | 2,414.68     | _  | 168,226.58      |
| 0520-0529 Insurances                |               | -,       | \$   | ,             | \$ | 90,160.00            |          | \$ | 97,160.00       | \$ | (14,881.38)  | _  | 82,278.62       |
| 0530-0559 Telephones & Advertising  |               |          | \$   | 104,806.71    | \$ | 173,498.06           |          | \$ | 122,925.00      | \$ | 6,010.00     | ÷  | 128,935.00      |
| 0560-0579 Out of Dist. Tuition      |               | -,       | \$   | 1,503,016.46  | \$ | 1,534,973.00         |          | \$ | 1,446,740.00    | \$ | 181,050.00   | _  | 1,627,790.00    |
| 0580-0590 Travel & Registration     |               |          | \$   | 265,291.01    | \$ | 310,326.76           |          | \$ | 351,311.90      | \$ | 37,927.82    | \$ | 389,239.72      |
| 0591-0599 Flow Thru Districts, etc. |               | 8,702.16 | \$   | 5,731,251.47  | \$ | 5,978,674.57         |          | \$ | 6,643,419.77    | \$ | 531,535.87   | \$ | 7,174,955.64    |
| 0600 Supplies & Materials           | \$ 28         | 5,046.44 | \$   | 679,595.60    | \$ | 343,884.92           |          | \$ | 306,665.03      | \$ | 409,970.00   | \$ | 716,635.03      |
| 0700 Equipment & Buildings          | \$ 45         | 6,487.09 | \$   | 785,772.19    | \$ | 311,347.84           |          | \$ | 209,762.39      | \$ | 1,356,766.85 | \$ | 1,566,529.24    |
| 0800-39 Other Objects, Dues & Fees  | \$            | 9,205.88 | \$   | 7,287.72      | \$ | 14,355.00            |          | \$ | 14,355.00       | \$ | (505.00)     | \$ | 13,850.00       |
| 0868-69 Overhead & Indirect Costs   | \$ 20         | 4,631.24 | \$   | 231,761.23    | \$ | 276,688.03           |          | \$ | 246,033.53      | \$ | 38,260.68    | \$ | 284,294.21      |
| 0870 Scholarships Masters Grant     | \$            | -        | \$   | -             | \$ | -                    |          | \$ | -               | \$ | -            | \$ | -               |
| 0970 Sped Legal-Settlement Costs    | \$            | -        | \$   | -             | \$ | -                    |          | \$ | -               | \$ | -            | \$ | -               |
| Total Expenditures                  | \$ 12,67      | 6,079.74 | \$ ^ | 16,856,287.17 | \$ | 16,886,282.24        | \$<br>-  | \$ | 16,877,530.00   | \$ | 3,685,031.00 | \$ | 20,562,561.00   |
|                                     |               |          |      |               |    |                      |          |    |                 |    |              |    |                 |
| 0840 Contingency Reserves           | \$ 2,38       | 8,133.27 | \$   | 1,575,244.19  | \$ | 2,174,640.13         |          | \$ | 2,232,750.00    | \$ | 69,266.00    | \$ | 2,302,016.00    |
| 0840 Reserve for Multi Year Oblig   |               |          | \$   | 121,000.00    | \$ | 122,000.00           |          | \$ | 130,350.00      | \$ | -            | \$ | 130,350.00      |
| Ending Fund Balance                 | \$ 2,50       | 3,133.27 | \$   | 1,696,244.19  | \$ | 2,296,640.13         | \$<br>-  | \$ | 2,363,100.00    | \$ | 69,266.00    | \$ | 2,432,366.00    |
| BUDGETED TOTAL                      | \$ 15,17      | 9,213.01 | \$ ' | 18,552,531.36 | \$ | 19,182,922.37        | \$<br>_  | \$ | 19,240,630.00   | \$ | 3,754,297.00 | \$ | 22,994,927.00   |