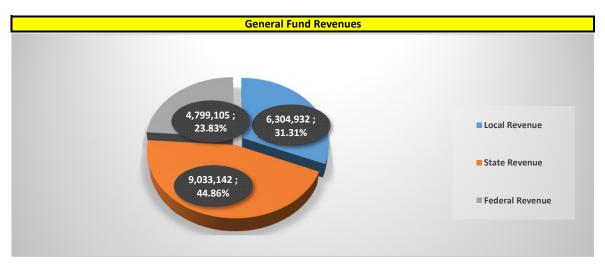

## Revenue Budget FY 2024-2025 East Central BOCES

|                                      |    | FY 21-22      |    | FY 22-23      |               | FY 23-24      | FY 23-24     | 1    | FY 24-25      | Ī  | FY 24-25     | ı  | FY 24-25                                |
|--------------------------------------|----|---------------|----|---------------|---------------|---------------|--------------|------|---------------|----|--------------|----|-----------------------------------------|
|                                      |    | Audited       |    | Audited       |               | Final Budget  | Audited      |      | April Budget  | ١, | Adjustments  |    | Final Budget                            |
| Beginning Fund Balance               | \$ | 2,176,309.13  | \$ | 2,503,133.27  | \$            |               | Audited      | 9    |               | \$ | •            |    | 2,857,748.00                            |
| Revenue from Local Sources           | Ψ  | 2,170,303.13  | Ψ  | 2,000,100.21  | ÷             | 2,304,330.30  |              | 4    | 2,200,130.00  | Ψ  | 331,010.00   | Ψ  | 2,037,740.00                            |
| BOCES Local Costs Revenue            | \$ | 296,001.00    | \$ | 344,184.00    | \$            | 380,837.00    |              | \$   | 456,307.00    | \$ | _            | \$ | 456,307.00                              |
| Other Local Revenue (601)            | \$ | 8,723.31      |    | 8,685.38      | \$            |               |              | \$   |               |    | (1.47)       |    | 9,750.00                                |
| Interest                             | \$ | 3,456,49      |    | 10,330.28     | \$            | ,             |              | \$   |               | _  | (1.47)       | \$ | 50.000.00                               |
| Indirect & Overhead Revenue          | \$ | 204,631.24    | \$ | 231,761.23    | \$            | ,             |              | \$   |               | _  | 4,758.39     | \$ | 228,604.00                              |
| Special Education, Local             | \$ | 1,184,003.00  | \$ | 1,376,832.00  | \$            |               |              | \$   |               | \$ | -,700.00     | \$ | 1,825,229.00                            |
| Other Sped Ed Local (603)            | \$ | 32,716.59     | \$ | 69,750.32     | \$            | 41,513.92     |              | \$   |               |    | 8,709.80     | \$ | 31,899.80                               |
| Center Based Programs                | \$ | 1,030,174.63  | \$ | 1,530,126.18  | \$            |               |              | \$   |               | \$ | (12,365.86)  |    | 1,585,063.00                            |
| Tuition, Out of District             | \$ | 685,082.24    | \$ | 1,120,576.48  | \$            |               |              | 9    |               | \$ | 91.439.00    | \$ | 1.538.179.00                            |
| Flow Through Programs                | \$ | 274,724.71    | \$ | 205,245.13    | \$            |               |              | \$   | , .,          | \$ | -            | \$ | 189,000.00                              |
| Transfer to Other Programs           | \$ | (2,500.00)    | \$ | 200,240.10    | \$            |               |              | \$   |               |    | 4.000.00     | \$ | 109,000.00                              |
| VNETS Program                        | \$ | 239,599.19    | \$ | 296,450.00    | \$            | ( , ,         |              | 9    |               |    | 4,000.00     | \$ | 300,250.00                              |
| GERC Funds from Districts            |    |               | _  |               | ·             | ,             |              |      |               | _  | -            | _  |                                         |
| -                                    | \$ | 9,450.00      | \$ | 8,250.00      | \$            |               |              | \$   |               |    | -            | \$ | 9,350.00                                |
| GT Local Revenue                     | \$ | 23,840.00     |    | 23,890.00     | ·             | ,             |              | \$   |               | _  | -            | \$ | 25,000.00                               |
| Local PD Revenue                     | \$ | 8,406.25      | \$ | 8,403.43      | \$            |               |              | \$   |               | \$ | -            | \$ | 8,500.00                                |
| Alternative Licensure                | \$ | 44,600.00     | \$ | 55,220.00     | \$            | 47,100.00     |              | \$   |               | \$ | -            | \$ | 24,600.00                               |
| SPED Alt Licensure Revenue (SALT)    | \$ | 50,650.00     | \$ |               | \$            |               |              | \$   |               | \$ | -            | \$ | -                                       |
| Lobbyist                             | \$ | 21,000.00     | \$ | 20,999.00     | \$            |               |              | \$   |               | \$ | 0.46         | \$ | 23,200.00                               |
| Insurance Claims Reimb.              | \$ | -             | \$ | 1,176.00      | \$            |               |              | \$   |               | \$ | -            | \$ | -                                       |
| Elizabeth School Dist. Indirect Fees | \$ | 5,562.83      | \$ | 5,866.85      | \$            | 1,060.00      |              | \$   |               | \$ | -            | \$ | -                                       |
| Nathan Yipp Grant Revenue            | \$ | -             | \$ | -             | \$            | -             |              | \$   | -             | \$ | -            | \$ | -                                       |
| Morgridge Foundation                 | \$ | -             | \$ | -             | \$            | -             |              | \$   | -             | \$ | -            | \$ | -                                       |
| BEST eRate Matching                  | \$ | 261,620.55    | \$ | -             | \$            | -             |              | \$   | -             | \$ | -            | \$ | -                                       |
| BEST BOCES Matching                  | \$ | 79,850.83     | \$ | -             | \$            |               |              | \$   |               | \$ | -            | \$ | -                                       |
| RUS Grant Matching                   | \$ | _             | \$ | -             | \$            |               |              | \$   |               | \$ | _            | \$ | -                                       |
| Perkins Matching Inkind              | \$ | 67,000.00     | \$ | _             | \$            |               |              | 9    |               | \$ | -            | \$ | -                                       |
| TOTAL Local Revenue                  | \$ | 4.528,592.86  | \$ | 5,317,746.28  | \$            |               | \$ -         | 9    |               | \$ | 96,540.32    | \$ | 6.304.931.80                            |
| Revenue from State Sources           | Ť  | 4,020,002.00  | Ť  | 0,011,140.20  | <u> </u>      | 0,000,202.11  | <u> </u>     |      | 0,200,001.40  | Ť  | 00,040.02    | Ť  | 0,004,001.00                            |
| ECEA Funds                           | \$ | 2,408,214.61  | \$ | 3,864,992.36  | \$            | 4.598.148.03  | 1            | \$   | 5,235,186.00  | •  | 329,357.76   | \$ | 5,564,543.76                            |
| Translation - State                  | \$ | 2,400,214.01  | \$ | 3,004,992.30  | \$            | , ,           |              | 9    |               |    | -            | \$ | 982.00                                  |
| Child Find - State                   | \$ | 52,354.00     | _  |               | \$            |               |              | \$   |               | \$ | -            | \$ | 902.00                                  |
|                                      |    |               | \$ | 4.050.400.40  |               |               |              |      |               |    | 450,000,00   |    |                                         |
| High Cost Apps                       | \$ | 770,262.00    | \$ | 1,250,403.12  | \$            |               |              | \$   |               | \$ | 150,000.00   | \$ | 800,000.00                              |
| GERC                                 | \$ | 67,689.00     | \$ | 67,695.00     | \$            | 67,692.28     |              | \$   |               | \$ | -            | \$ | 67,692.28                               |
| Gifted & Talented / Districts        | \$ | 195,063.91    | \$ | 198,492.52    | \$            |               |              | \$   |               |    | (601.44)     | _  | 210,066.65                              |
| GT Universal Screening               | \$ | 19,912.13     | \$ | 26,027.00     | \$            |               |              | \$   |               | \$ | -            | \$ | 36,111.72                               |
| Grant Writing Grants                 | \$ | 34,101.80     | \$ | 33,590.70     | \$            | 53,847.24     |              | \$   |               | \$ | 18,300.00    | \$ | 56,867.00                               |
| HB 12-1345                           | \$ | 225,487.16    | \$ | 252,201.83    | \$            | ,             |              | \$   |               | \$ | 1,284.76     | \$ | 301,120.00                              |
| Comp. Science Educ (CSED) Grant      | \$ | 30,000.00     | \$ | 26,400.00     | \$            | ,             |              | \$   |               | \$ | -            | \$ | -                                       |
| Alt License - ERRP Grant             | \$ | 29,550.00     | \$ | 328,450.00    | <del>\$</del> | 248,000.00    |              | \$   | 150,000.00    | \$ | -            | 69 | 150,000.00                              |
| Connecting Colo. Students Grant      | \$ | 245,522.80    | \$ | 2,440.74      | \$            | 278,221.94    |              | \$   | -             | \$ | -            | \$ |                                         |
| BEST Cash Grant                      | \$ | 85,367.84     | \$ | -             | \$            | -             |              | \$   | -             | \$ | -            | \$ | -                                       |
| Other State (Non-CDE) Grants         | \$ | 5,000.00      | \$ | -             | \$            | -             |              | \$   | -             | \$ | 1,845,759.00 | \$ | 1,845,759.00                            |
| On-Behalf Payments (PERA)            | \$ | 69,419.53     | \$ | 202,571.81    | \$            | -             |              | 9    | -             | \$ | -            | \$ | -                                       |
| TOTAL State Revenue                  | \$ | 4,237,944.78  | \$ | 6,253,265.08  | \$            |               | \$           | - \$ | 6,689,042.33  | \$ | 2,344,100.08 | \$ | 9,033,142.41                            |
| Revenue from Federal Sources         |    | .,,           | _  | -,,           |               | -,,           | *            |      | -,,           |    | _,,          | Ť  | ,,,,,,,,,,,,,,,,,,,,,,,,,,,,,,,,,,,,,,, |
| Preschool - Federal                  | \$ | 44,374.20     | \$ | 46,182.26     | \$            | 62,371.00     |              | 9    | 62,371.00     | \$ | (11,898.00)  | \$ | 50,473.00                               |
| Preschool - Fed. Carry Forward       | \$ | 5,693.00      | \$ | 10,781.80     | \$            |               |              | 9    |               |    | (12,062.00)  |    | -                                       |
| IDEA Part B - Federal Special Ed.    | \$ | 1,786,354.00  | \$ | 1,869,528.02  | \$            |               |              | \$   |               |    | 107,125.00   | \$ | 2,505,325.00                            |
| IDEA Part B - Federal Special Ed.    | \$ | 1,700,004.00  | \$ | 1,000,020.02  | 9             | 43,917.00     | <del> </del> | 9    |               | \$ | (408.00)     |    | 2,000,020.00                            |
|                                      | \$ | 927 504 04    |    | 046 200 07    | 9             | ,             | <b> </b>     |      |               |    | ` '          | _  | 022 700 00                              |
| Title I - At Risk Student Support    |    | 827,584.81    | \$ | 946,328.07    | \$            |               |              | \$   |               | \$ | 166,855.20   | \$ | 933,796.00                              |
| Title I - Carry Forward              | \$ | 64,765.07     |    | 69,261.19     | ·             | ,             |              | \$   |               |    | -            | \$ | 63,119.17                               |
| Title I - Homeless Transfer (9202)   | \$ | (950.00)      |    | (950.00)      |               |               |              | \$   |               | \$ | -            | \$ | -                                       |
| Title I - Homeless Transfer (9202)   | \$ | 950.00        |    |               |               |               |              | \$   |               | \$ | -            | \$ | -                                       |
| Title II A - Teacher Quality         | \$ | 6,941.68      |    | 122.02        |               |               |              | \$   |               |    | 32,917.00    |    | 174,245.00                              |
| Title II A - Carry Forward           | \$ | 178,770.18    |    | 178,044.32    | ·             | ,             |              | \$   |               |    | -            | \$ | 150,908.62                              |
| Title III - ELL                      | \$ |               | \$ | 49,318.13     | \$            |               |              | \$   |               |    | 5,854.00     | \$ | 53,878.00                               |
| Title III - Carry Forward            | \$ | 24,538.10     | \$ | 23,677.32     | \$            |               |              | \$   |               | \$ | 27.00        | \$ | 30,000.00                               |
| Title III - Immigrant Set-Aside (SA) | \$ | 3,992.00      |    | 4,758.00      | \$            |               |              | \$   |               | \$ | (27.60)      | \$ | 542.00                                  |
| Title IV - Student Sup/Acad. Enrich. | \$ |               |    | 195,099.00    | \$            | 183,893.00    |              | \$   | 180,000.00    | \$ | 3,342.00     | \$ | 183,342.00                              |
| Title IV - Carry Forward             | \$ | 748.00        | \$ | -             | \$            | -             |              | \$   | -             | \$ | -            | \$ | -                                       |
| Carl Perkins - Basic                 | \$ | 127,099.00    | \$ | 139,672.00    | \$            | 143,162.00    |              | \$   | 143,162.00    | \$ | 46,614.00    | \$ | 189,776.00                              |
| Carl Perkins - Competitive Grant     | \$ | 147,083.98    | \$ | 245,165.44    | \$            | 199.65        |              | \$   | -             | \$ | 377,000.00   | \$ | 377,000.00                              |
| Migrant Grant Revenue                | \$ | 70,000.00     | \$ | 80,000.00     | \$            |               |              | \$   |               | \$ | 6,700.00     | \$ | 86,700.00                               |
| Covid19 CARES Act Grant              | \$ | -             | \$ | -,-,          | \$            |               |              | 9    |               | \$ | -            | \$ | -                                       |
| Covid19 ESSER Grants I, II & III     | \$ | 181,856.00    | \$ | 197,521.29    | \$            |               |              | \$   |               | \$ | -            | \$ | _                                       |
| Covid19 ARP, HCY, Rural etc Grants   | \$ | 490,507.94    | \$ | 1,111,614.66  | \$            | 242,183.00    |              | 9    |               | \$ | -            | \$ |                                         |
| ERATE Funds - Federal Flow-Thru      | \$ | 19,017.60     | _  | -             | \$            |               |              | 9    |               | \$ | -            | \$ |                                         |
| RUS Grant Revenue                    | \$ | 18,483.00     |    | <u> </u>      | \$            |               | 1            | \$   |               | \$ | -            | \$ | •                                       |
|                                      | _  |               |    |               | ·             |               | <u> </u>     |      |               |    | 722 029 60   | ·  | 4 700 404 70                            |
| TOTAL Federal Revenue                | \$ | 4,236,366.24  | Þ  | 5,167,073.52  | ф             | 4,490,184.14  | \$ -         | *    | 4,077,066.19  | \$ | 722,038.60   | \$ | 4,799,104.79                            |
| Grand Total Revenue                  | \$ | 13,002,903.88 | \$ | 16,738,084.88 | \$            | 16,797,991.39 | \$ -         | \$   | 16,974,500.00 | \$ | 3,162,679.00 | \$ | 20,137,179.00                           |
|                                      |    |               |    |               |               |               |              |      |               |    |              |    |                                         |
| Total Rev. & Beginning Balance       | \$ | 15,179,213.01 | \$ | 19,241,218.15 | \$            | 19,182,922.37 | \$ -         | \$   | 19,240,630.00 | \$ | 3,754,297.00 | \$ | 22,994,927.00                           |